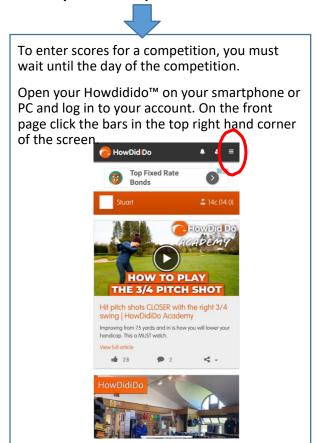

## **Competition Score Entry**

For competitions being played from July 4<sup>th</sup> 2020 onwards members can enter their individual scores into the V1 System after a round of Golf played.

Members MUST have a Howdidido™ account in order for this to operate, and be booked in to a competition via Howdidido. If no Mobile device is available, scores can be entered in the SAME WAY using your ONLINE Howdidido™ account on a PC. Score Entry MUST be made on the day of the competition.