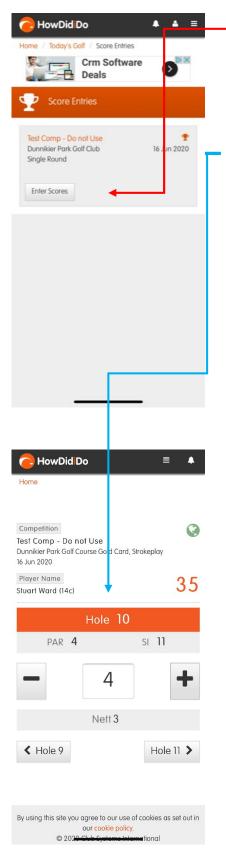

When you click 'Score Entry', you then select the relevant competition to enter your score.

You will then see the option to enter your scores from hole 1 in a Plus or Minus click button, gross score for each hole appears in the centre.