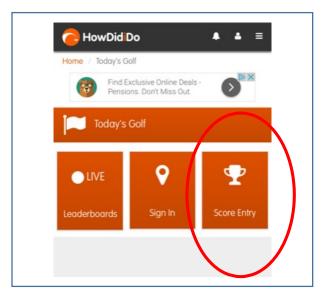

You will see the menu drop down and you should then select Todays Golf

You will see

'Leaderboards'

'Sign In'

'Score Entry'.

The available competitions will appear behind the selection. (You will have 'Signed In' at the start of your round)