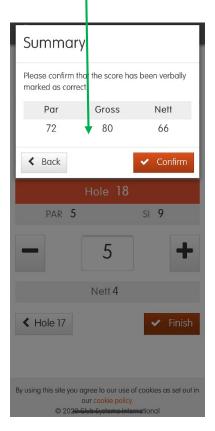

Once your full score is entered, click Finish, and the Summary window will appear. If done at the course, you can verbally confirm with your playing partner your scores and then confirm. If doing this at home on the system, click Confirm. The system will upload via data or WiFi to the V1 Score Hub.